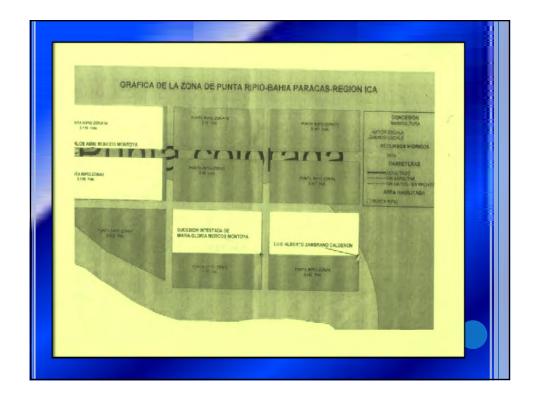

PARA TENER EN CONSIDERACION LAS PROPUESTAS DE INVESTIGACIÓN, EN EL DESARROLLO DE LA MARICULTURA DEL LITORAL DE LA REGION ICA.

DEBE CONSIDERARSE LOS SIGUIENTES ACTOS RESOLUTIVOS QUE SE MANTIENEN VIGENTES EN LO QUE DETALLAMOS: DEBE DEJARSE SIN EFECTO LA R.M.№ 189-000-PE, QUE PRORROGÓ POR TIEMPO NDEFINIDO LA SUSPENSIÓN DE LA RECEPCIÓN DE SOLICITUDES DE ONCESIÓN Y OTORGAMIENTO DE LAS MISMAS, PARA BAHÍA PARACAS,NO PERMITIENDO EL DESARROLLO DE LA MARICULTURA.

EN ESTA REGIÓN ESTA VIGENTE LA R.M Nº 189-2003-PRODUCE, QUE PROHIBE LA EXTRACCIÓN DEL RECURSO CONCHA DE ABANICO DE BANCOS NATURALES

PERMITIENDO SU COSECHA PREVIA VERIFICACIÓN DE STOCK DE TALLAS COMERCIALES Y DE CONCESIONES, DEBIDAMENTE FORMALES. EL D.S.Nº 024-2009-MINAN EL D.S Nº 004-2010-MINAN

ESTOS ACTOS RESOLUTIVOS INDICAN QUE MIENTRAS NO SE CUENTE CON LA CATEGORIZACIÓN,ZONIFICACIÓN Y PLAN MAESTRO , DOCUMENTOS DE GESTIÓN NECESARIOS PARA EL ADECUADO ORDENAMIENTO DE LOS USOS PERMITIDOS DEL ÁREA NATURAL PROTEGIDAS POR EL, SERNANP, EN EL ÁMBITO DE LA RESERVA NACIONAL

NO SE PODRAN OTORGAR FORMULARIO DE VERIFICACIÓN , RENOVAR LOS MISMOS , OTORGAR CONCESIONES, AUTORIZACIONES DE REPOBLAMIENTO , NI GESTIONAR NUEVAS HABILITACIONES.

COLECTA, EXTRACCIÓN Y PROCESAMIENTO DE ALGAS MARINAS