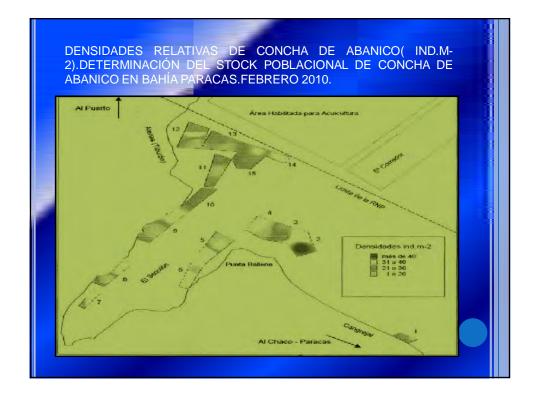

EN ESTA REGIÓN ESTA VIGENTE LA R.M Nº 189-2003-PRODUCE, QUE PROHIBE LA EXTRACCIÓN DEL RECURSO CONCHA DE ABANICO DE BANCOS NATURALES

PERMITIENDO SU COSECHA PREVIA VERIFICACIÓN DE STOCK DE TALLAS COMERCIALES Y DE CONCESIONES, DEBIDAMENTE FORMALES. EL D.S.Nº 024-2009-MINAN EL D.S Nº 004-2010-MINAN