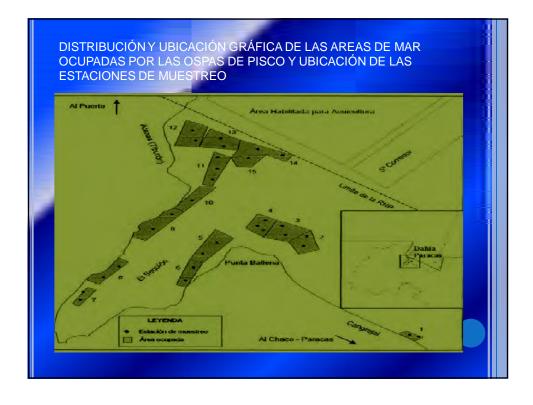

EN ESTA REGIÓN ESTA VIGENTE LA R.M Nº 189-2003-PRODUCE, QUE PROHIBE LA EXTRACCIÓN DEL RECURSO CONCHA DE ABANICO DE BANCOS NATURALES

PERMITIENDO SU COSECHA PREVIA VERIFICACIÓN DE STOCK DE TALLAS COMERCIALES Y DE CONCESIONES, DEBIDAMENTE FORMALES. EL D.S.Nº 024-2009-MINAN EL D.S Nº 004-2010-MINAN