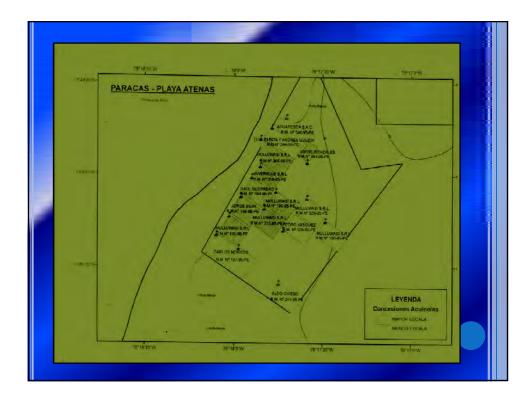

PARA TENER EN CONSIDERACION LAS PROPUESTAS DE INVESTIGACIÓN, EN EL DESARROLLO DE LA MARICULTURA DEL LITORAL DE LA REGION ICA.

DEBE CONSIDERARSE LOS SIGUIENTES ACTOS RESOLUTIVOS QUE SE MANTIENEN VIGENTES EN LO QUE DETALLAMOS: DEBE DEJARSE SIN EFECTO LA R.M.№ 189-000-PE, QUE PRORROGÓ POR TIEMPO NDEFINIDO LA SUSPENSIÓN DE LA RECEPCIÓN DE SOLICITUDES DE ONCESIÓN Y OTORGAMIENTO DE LAS MISMAS, PARA BAHÍA PARACAS,NO PERMITIENDO EL DESARROLLO DE LA MARICULTURA.

EN ESTA REGIÓN ESTA VIGENTE LA R.M Nº 189-2003-PRODUCE, QUE PROHIBE LA EXTRACCIÓN DEL RECURSO CONCHA DE ABANICO DE BANCOS NATURALES

PERMITIENDO SU COSECHA PREVIA VERIFICACIÓN DE STOCK DE TALLAS COMERCIALES Y DE CONCESIONES, DEBIDAMENTE FORMALES. EL D.S.Nº 024-2009-MINAN EL D.S Nº 004-2010-MINAN

ESTOS ACTOS RESOLUTIVOS INDICAN QUE MIENTRAS NO SE CUENTE CON LA CATEGORIZACIÓN,ZONIFICACIÓN Y PLAN MAESTRO , DOCUMENTOS DE GESTIÓN NECESARIOS PARA EL ADECUADO ORDENAMIENTO DE LOS USOS PERMITIDOS DEL ÁREA NATURAL PROTEGIDAS POR EL, SERNANP, EN EL ÁMBITO DE LA RESERVA NACIONAL

NO SE PODRAN OTORGAR FORMULARIO DE VERIFICACIÓN , RENOVAR LOS MISMOS , OTORGAR CONCESIONES, AUTORIZACIONES DE REPOBLAMIENTO , NI GESTIONAR NUEVAS HABILITACIONES.

COLECTA, EXTRACCIÓN Y PROCESAMIENTO DE ALGAS MARINAS