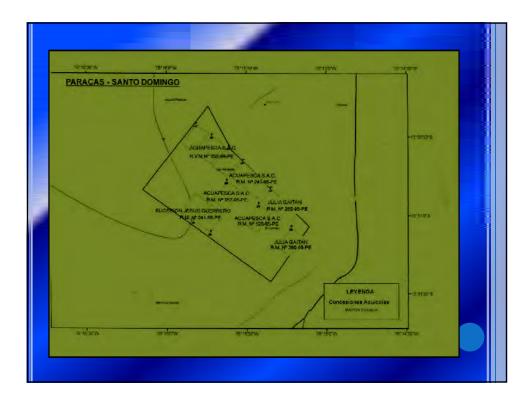

PARA TENER EN CONSIDERACION LAS PROPUESTAS DE INVESTIGACIÓN, EN EL DESARROLLO DE LA MARICULTURA DEL LITORAL DE LA REGION ICA.

DEBE CONSIDERARSE LOS SIGUIENTES ACTOS RESOLUTIVOS QUE SE MANTIENEN VIGENTES EN LO QUE DETALLAMOS: DEBE DEJARSE SIN EFECTO LA R.M.№ 189-000-PE, QUE PRORROGÓ POR TIEMPO NDEFINIDO LA SUSPENSIÓN DE LA RECEPCIÓN DE SOLICITUDES DE ONCESIÓN Y OTORGAMIENTO DE LAS MISMAS, PARA BAHÍA PARACAS,NO PERMITIENDO EL DESARROLLO DE LA MARICULTURA.

EN ESTA REGIÓN ESTA VIGENTE LA R.M Nº 189-2003-PRODUCE, QUE PROHIBE LA EXTRACCIÓN DEL RECURSO CONCHA DE ABANICO DE BANCOS NATURALES

PERMITIENDO SU COSECHA PREVIA VERIFICACIÓN DE STOCK DE TALLAS COMERCIALES Y DE CONCESIONES, DEBIDAMENTE FORMALES. EL D.S.Nº 024-2009-MINAN EL D.S Nº 004-2010-MINAN

ESTOS ACTOS RESOLUTIVOS INDICAN QUE MIENTRAS NO SE CUENTE CON LA CATEGORIZACIÓN,ZONIFICACIÓN Y PLAN MAESTRO , DOCUMENTOS DE GESTIÓN NECESARIOS PARA EL ADECUADO ORDENAMIENTO DE LOS USOS PERMITIDOS DEL ÁREA NATURAL PROTEGIDAS POR EL, SERNANP, EN EL ÁMBITO DE LA RESERVA NACIONAL

NO SE PODRAN OTORGAR FORMULARIO DE VERIFICACIÓN , RENOVAR LOS MISMOS , OTORGAR CONCESIONES, AUTORIZACIONES DE REPOBLAMIENTO , NI GESTIONAR NUEVAS HABILITACIONES.

COLECTA, EXTRACCIÓN Y PROCESAMIENTO DE ALGAS MARINAS