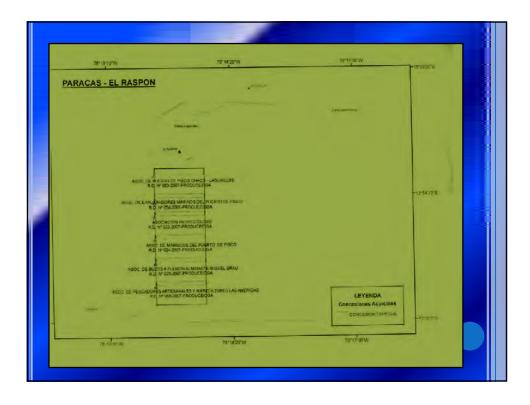

PARA TENER EN CONSIDERACION LAS PROPUESTAS DE INVESTIGACIÓN, EN EL DESARROLLO DE LA MARICULTURA DEL LITORAL DE LA REGION ICA.

DEBE CONSIDERARSE LOS SIGUIENTES ACTOS RESOLUTIVOS QUE SE MANTIENEN VIGENTES EN LO QUE DETALLAMOS: DEBE DEJARSE SIN EFECTO LA R.M.№ 189-000-PE, QUE PRORROGÓ POR TIEMPO NDEFINIDO LA SUSPENSIÓN DE LA RECEPCIÓN DE SOLICITUDES DE ONCESIÓN Y OTORGAMIENTO DE LAS MISMAS, PARA BAHÍA PARACAS,NO PERMITIENDO EL DESARROLLO DE LA MARICULTURA.

EN ESTA REGIÓN ESTA VIGENTE LA R.M Nº 189-2003-PRODUCE, QUE PROHIBE LA EXTRACCIÓN DEL RECURSO CONCHA DE ABANICO DE BANCOS NATURALES

PERMITIENDO SU COSECHA PREVIA VERIFICACIÓN DE STOCK DE TALLAS COMERCIALES Y DE CONCESIONES, DEBIDAMENTE FORMALES. EL D.S.Nº 024-2009-MINAN EL D.S Nº 004-2010-MINAN

ESTOS ACTOS RESOLUTIVOS INDICAN QUE MIENTRAS NO SE CUENTE CON LA CATEGORIZACIÓN,ZONIFICACIÓN Y PLAN MAESTRO , DOCUMENTOS DE GESTIÓN NECESARIOS PARA EL ADECUADO ORDENAMIENTO DE LOS USOS PERMITIDOS DEL ÁREA NATURAL PROTEGIDAS POR EL, SERNANP, EN EL ÁMBITO DE LA RESERVA NACIONAL

NO SE PODRAN OTORGAR FORMULARIO DE VERIFICACIÓN , RENOVAR LOS MISMOS , OTORGAR CONCESIONES, AUTORIZACIONES DE REPOBLAMIENTO , NI GESTIONAR NUEVAS HABILITACIONES.

COLECTA, EXTRACCIÓN Y PROCESAMIENTO DE ALGAS MARINAS