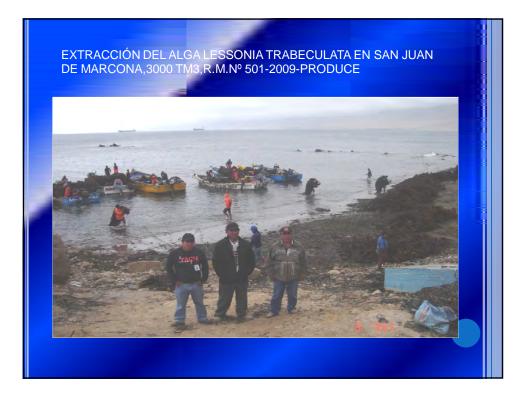

EN EL LITORAL DE LA REGIÓN DE ICA NORMATIVIDAD PESQUERA DE MACROALGAS, VIGENTES EN LA REGIÓN ICA PERIODO 2009-2010

> •R.M Nº 211-2009-PRODUCE. •R.M Nº 264-2009-PRODUCE •R.M Nº 501-2009-PRODUCE •D.S Nº 019-2009-PRODUCE