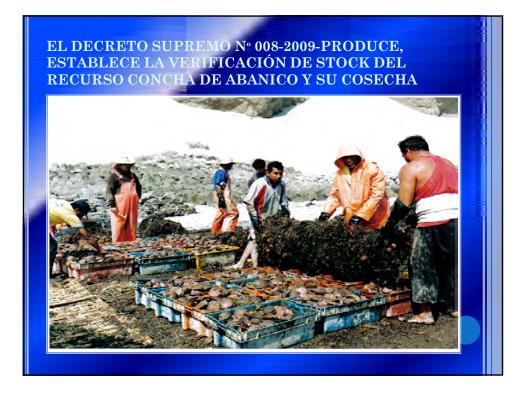

EN ESTA REGIÓN ESTA VIGENTE LA R.M Nº 189-2003-PRODUCE, QUE PROHIBE LA EXTRACCIÓN DEL RECURSO CONCHA DE ABANICO DE BANCOS NATURALES

PERMITIENDO SU COSECHA PREVIA VERIFICACIÓN DE STOCK DE TALLAS COMERCIALES Y DE CONCESIONES, DEBIDAMENTE FORMALES. EL D.S.Nº 024-2009-MINAN EL D.S Nº 004-2010-MINAN