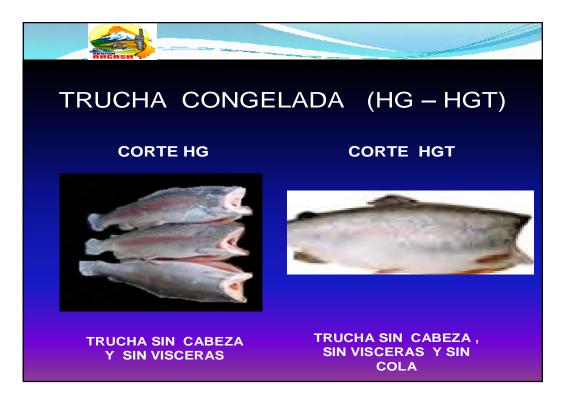

| Provincia de Carhuaz                  |
| Río Mancos                            | Provincia de Yungay                   |
| Río Llanganuco                        | Provincia de Yungay                   |
| <b>Rio Ancash</b>                     | Provincia de Yungay                   |
| Río Parón                             | Provincia de Huaylas                  |
| Río Santa Cruz                        | Provincia de Huaylas                  |
| Río Los Cedros                        | Provincia de Huaylas                  |
| Río Catarata                          | Provincia de Huaylas                  |
| Río Quitaracsa                        | Provincia de Huaylas                  |
| Río Quitaracsa<br>n la cuenca del río | · · · · · · · · · · · · · · · · · · · |