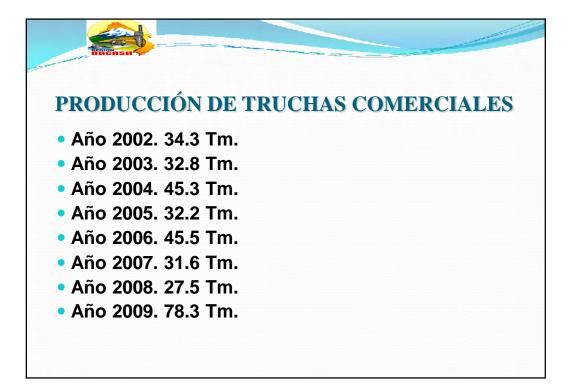

| 10                                                   | 4 6                                                                    |                                        |
|                 |                                                               |                                                 |                                                      |                                                                        |                                        |
|                 |                                                               |                                                 |                                                      |                                                                        |                                        |







| HNChsu                                                                 |                                                                                                                                                                                                                                                                                               |
|------------------------------------------------------------------------|-----------------------------------------------------------------------------------------------------------------------------------------------------------------------------------------------------------------------------------------------------------------------------------------------|
| Localizan dentro d<br>sus aguas 101 lag