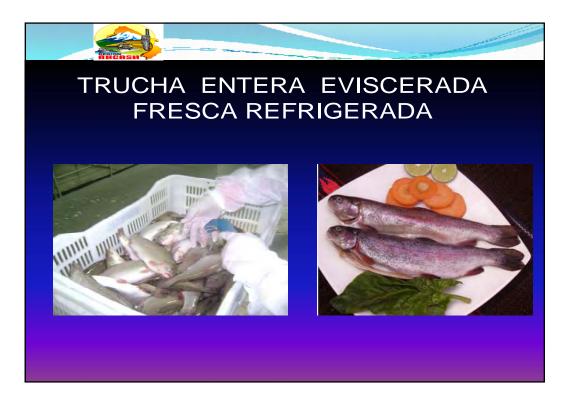

| Provincia de Carhuaz                  |
| Río Mancos                            | Provincia de Yungay                   |
| Río Llanganuco                        | Provincia de Yungay                   |
| <b>Rio Ancash</b>                     | Provincia de Yungay                   |
| Río Parón                             | Provincia de Huaylas                  |
| Río Santa Cruz                        | Provincia de Huaylas                  |
| Río Los Cedros                        | Provincia de Huaylas                  |
| Río Catarata                          | Provincia de Huaylas                  |
| Río Quitaracsa                        | Provincia de Huaylas                  |
| Río Quitaracsa<br>n la cuenca del río | · · · · · · · · · · · · · · · · · · · |