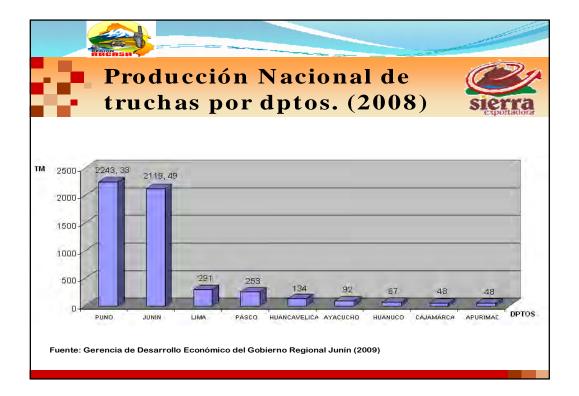

| Provincia de Carhuaz                  |
| Río Mancos                            | Provincia de Yungay                   |
| Río Llanganuco                        | Provincia de Yungay                   |
| <b>Rio Ancash</b>                     | Provincia de Yungay                   |
| Río Parón                             | Provincia de Huaylas                  |
| Río Santa Cruz                        | Provincia de Huaylas                  |
| Río Los Cedros                        | Provincia de Huaylas                  |
| Río Catarata                          | Provincia de Huaylas                  |
| Río Quitaracsa                        | Provincia de Huaylas                  |
| Río Quitaracsa<br>n la cuenca del río | · · · · · · · · · · · · · · · · · · · |