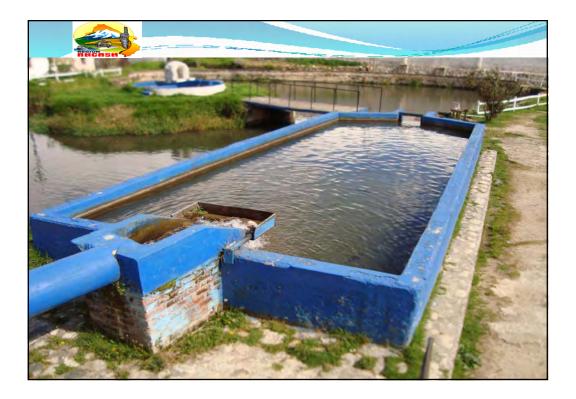

Como parte de la Acuicultura, realizó el poblamiento y repoblamiento de la mayor parte de los ríos y lagunas de la sierra de Ancash con siembras de 100,000 alevinos promedio anualmente, contribuyendo también con el poblamiento y repoblamiento en los Departamentos vecinos.