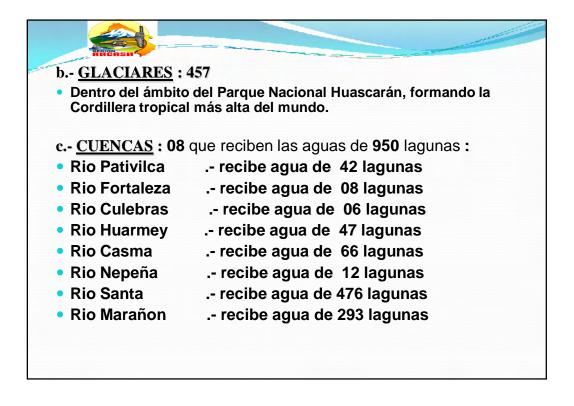

| HNChsu                                                                 |                                                                                                                                                                                                                                                                                               |
|------------------------------------------------------------------------|-----------------------------------------------------------------------------------------------------------------------------------------------------------------------------------------------------------------------------------------------------------------------------------------------|
| Localizan dentro d<br>sus aguas 101 lag                                | 4 cordilleras, de éstas <b>950 lagunas</b> , <u>296 lagunas</u> se:<br>el ámbito del <u>Parque Nacional Huascarán</u> , vertiendo<br>unas a la cuenca del rio Marañon y <b>195</b> lagunas a la<br>ta, formando los ríos principales de :<br>Provincia de Bolognesi<br>Provincia de Bolognesi |
| <ul> <li>Río Llaca</li> <li>Río Mullaca</li> <li>Río Paltay</li> </ul> | Provincia de Huaraz<br>Provincia de Huaraz<br>Provincia de Huaraz                                                                                                                                                                                                                             |