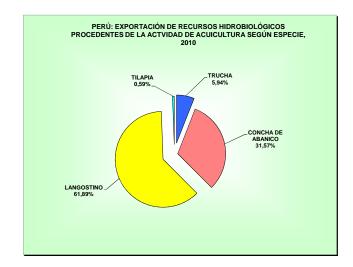

| Destino                | Total     |             | Langostino |            | Concha de Abanico |            | Trucha |           | Tilapia |         | Paiche |      |
|------------------------|-----------|-------------|------------|------------|-------------------|------------|--------|-----------|---------|---------|--------|------|
|                        | ТМВ       | US\$        | ТМВ        | US\$       | ТМВ               | US\$       | ТМВ    | US\$      | TMB     | US\$    | ТМВ    | US\$ |
| Total                  | 20 961,64 | 165 648 911 | 9 932,34   | 62 560 193 | 9 980,21          | 96 427 147 | 953,15 | 5 928 693 | 94,01   | 709 725 | 1,93   | 23 1 |
| Europa                 | 11 365,98 | 92 158 779  | 3 273,73   | 18 398 867 | 7 599,15          | 71 118 589 | 493,08 | 2 641 127 | 0,00    | 0       | 0,02   | 1    |
| Alemania               | 477.05    | 740.000     |            |            |                   |            | 477.05 | 740.000   |         |         |        |      |
|                        | 177,95    | 749 828     | -          |            | -                 | -          | 177,95 | 749 828   | -       | -       | -      |      |
| Bélgica<br>España      | 386,00    | 3 330 106   | 59,41      | 413 276    | 322,14            | 2 875 099  | 4,45   | 41 731    | -       | -       | -      |      |
|                        | 2 363,67  | 13 213 823  | 2 153,80   | 11 734 116 | 189,71            | 1 399 048  | 20,16  | 80 659,00 | -       | -       | -      |      |
| Francia                | 6 240,40  | 57 278 112  | 823,96     | 4 788 360  | 5 376,96          | 52 129 014 | 39,46  | 360 542   | -       | -       | 0,02   | 196, |
| Italia                 | 361,77    | 2 919 471   | 20,52      | 198 577    | 341,25            | 2 720 894  | -      | -         | -       | -       | -      |      |
| Mónaco                 | 0,00      | 0           | -          | -          | -                 | -          | -      | -         | -       | -       | -      |      |
| Noruega                | 165,15    | 981 630     | -          | -          | -                 | -          | 165,15 | 981 630   | -       | -       | -      |      |
| Países bajos           | 1 265,62  | 10 926 252  | 36,46      | 162 269    | 1 229,16          | 10 763 983 | -      | -         | -       | -       | -      |      |
| Polonia                | 0,00      | 0           | -          | -          | -                 | -          | -      | -         | -       | -       | -      |      |
| Portugal               | 0,00      | 0           | -          | -          | -                 | -          | -      | -         | -       | -       | -      |      |
| Reino Unido            | 96,38     | 804 858     | -          | -          | 96,38             | 804 858    | -      | -         | -       | -       | -      |      |
| Suecia                 | 37,91     | 243 616     | -          | -          | -                 | -          | 37,91  | 243 616   | -       | -       | -      |      |
| Suiza                  | 0,03      | 3           | -          | -          | 0,03              | 3          | -      | -         | -       | -       | -      |      |
| Otros                  | 271,10    | 1 711 080   | 179,58     | 1 102 269  | 43,52             | 425 690    | 48,00  | 183 121   | -       | -       | -      |      |
| América                | 9 517,32  | 72 730 657  | 6 658,61   | 44 161 326 | 2 310,95          | 24 608 443 | 451,87 | 3 228 762 | 94,01   | 709 725 | 1,88   | 22 4 |
| Delivie                |           |             |            |            |                   |            |        |           |         |         |        |      |
| Bolivia                | 0,00      | 0           | -          | -          | -                 | -          | -      | -         | -       | -       | -      |      |
| Canada                 | 257,74    | 2 369 780   | -          | -          | 7,00              | 65 173     | 250,73 | 2 304 584 | 0,01    | 23      | -      |      |
| Chile                  | 94,97     | 799 457     | 52,97      | 352 044    | 42,00             | 447 413    | -      | -         | -       | -       | -      |      |
| Ecuador                | 74,74     | 473 395     | 74,74      | 473 395    | -                 | -          | -      | -         | -       | -       | -      |      |
| Estados Unidos         | 8 827,23  | 67 560 119  | 6 510,18   | 43 195 467 | 2 189,91          | 23 428 355 | 31,26  | 204 194   | 94,00   | 709 702 | 1,88   | 22 4 |
| Otros                  | 262,64    | 1 527 906   | 20,72      | 140 420    | 72,04             | 667 502    | 169,88 | 719 984   | -       | -       | -      |      |
| Asia, Africa y Oceanía | 78,34     | 759 475     | 0,00       | 0          | 70,11             | 700 115    | 8,20   | 58 804    | 0,00    | 0,00    | 0,03   | 556, |
| Australia              | 13,00     | 120 179     | -          |            | 10,00             | 88 881     | 3,00   | 31 298    | -       | -       | -      |      |
| Nueva Zelanda          | 57,10     | 587 752     | -          | -          | 57,10             | 587 752    | -      |           | -       | -       | -      |      |
| Otros                  | 8,24      | 51 544      |            |            | 3,01              | 23 482     | 5,20   | 27 506    |         |         | 0,03   | 5    |

## PERÚ: EXPORTACIÓN DE PRODUCTOS HIDROBIOLÓGICOS PROCEDENTES DE LA ACTIVIDAD DE ACUICULTURA POR ESPECIE Y SEGÚN PAIS DE DESTINO, 2010

Nota: "0"corresponde a cifras menores a media tonelada métrica bruta Fuente: Superintendencia Nacional de Administración Tributaria (SUNAT) - Oficina de Estadística