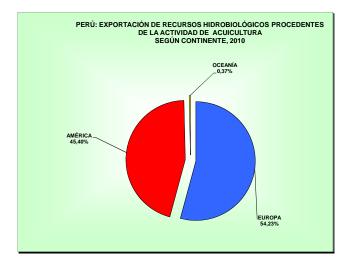

| Destino                | Total     |             | Langostino |            | Concha de Abanico |            | Trucha |           | Tilapia |         | Paiche |      |
|------------------------|-----------|-------------|------------|------------|-------------------|------------|--------|-----------|---------|---------|--------|------|
|                        | ТМВ       | US\$        | ТМВ        | US\$       | ТМВ               | US\$       | ТМВ    | US\$      | TMB     | US\$    | ТМВ    | US\$ |
| Total                  | 20 961,64 | 165 648 911 | 9 932,34   | 62 560 193 | 9 980,21          | 96 427 147 | 953,15 | 5 928 693 | 94,01   | 709 725 | 1,93   | 23 1 |
| Europa                 | 11 365,98 | 92 158 779  | 3 273,73   | 18 398 867 | 7 599,15          | 71 118 589 | 493,08 | 2 641 127 | 0,00    | 0       | 0,02   | 1    |
| Alemania               | 477.05    | 740.000     |            |            |                   |            | 477.05 | 740.000   |         |         |        |      |
|                        | 177,95    | 749 828     | -          |            | -                 | -          | 177,95 | 749 828   | -       | -       | -      |      |
| Bélgica<br>España      | 386,00    | 3 330 106   | 59,41      | 413 276    | 322,14            | 2 875 099  | 4,45   | 41 731    | -       | -       | -      |      |
|                        | 2 363,67  | 13 213 823  | 2 153,80   | 11 734 116 | 189,71            | 1 399 048  | 20,16  | 80 659,00 | -       | -       | -      |      |
| Francia                | 6 240,40  | 57 278 112  | 823,96     | 4 788 360  | 5 376,96          | 52 129 014 | 39,46  | 360 542   | -       | -       | 0,02   | 196, |
| Italia                 | 361,77    | 2 919 471   | 20,52      | 198 577    | 341,25            | 2 720 894  | -      | -         | -       | -       | -      |      |
| Mónaco                 | 0,00      | 0           | -          | -          | -                 | -          | -      | -         | -       | -       | -      |      |
| Noruega                | 165,15    | 981 630     | -          | -          | -                 | -          | 165,15 | 981 630   | -       | -       | -      |      |
| Países bajos           | 1 265,62  | 10 926 252  | 36,46      | 162 269    | 1 229,16          | 10 763 983 | -      | -         | -       | -       | -      |      |
| Polonia                | 0,00      | 0           | -          | -          | -                 | -          | -      | -         | -       | -       | -      |      |
| Portugal               | 0,00      | 0           | -          | -          | -                 | -          | -      | -         | -       | -       | -      |      |
| Reino Unido            | 96,38     | 804 858     | -          | -          | 96,38             | 804 858    | -      | -         | -       | -       | -      |      |
| Suecia                 | 37,91     | 243 616     | -          | -          | -                 | -          | 37,91  | 243 616   | -       | -       | -      |      |
| Suiza                  | 0,03      | 3           | -          | -          | 0,03              | 3          | -      | -         | -       | -       | -      |      |
| Otros                  | 271,10    | 1 711 080   | 179,58     | 1 102 269  | 43,52             | 425 690    | 48,00  | 183 121   | -       | -       | -      |      |
| América                | 9 517,32  | 72 730 657  | 6 658,61   | 44 161 326 | 2 310,95          | 24 608 443 | 451,87 | 3 228 762 | 94,01   | 709 725 | 1,88   | 22 4 |
| Delivie                |           |             |            |            |                   |            |        |           |         |         |        |      |
| Bolivia                | 0,00      | 0           | -          | -          | -                 | -          | -      | -         | -       | -       | -      |      |
| Canada                 | 257,74    | 2 369 780   | -          | -          | 7,00              | 65 173     | 250,73 | 2 304 584 | 0,01    | 23      | -      |      |
| Chile                  | 94,97     | 799 457     | 52,97      | 352 044    | 42,00             | 447 413    | -      | -         | -       | -       | -      |      |
| Ecuador                | 74,74     | 473 395     | 74,74      | 473 395    | -                 | -          | -      | -         | -       | -       | -      |      |
| Estados Unidos         | 8 827,23  | 67 560 119  | 6 510,18   | 43 195 467 | 2 189,91          | 23 428 355 | 31,26  | 204 194   | 94,00   | 709 702 | 1,88   | 22 4 |
| Otros                  | 262,64    | 1 527 906   | 20,72      | 140 420    | 72,04             | 667 502    | 169,88 | 719 984   | -       | -       | -      |      |
| Asia, Africa y Oceanía | 78,34     | 759 475     | 0,00       | 0          | 70,11             | 700 115    | 8,20   | 58 804    | 0,00    | 0,00    | 0,03   | 556, |
| Australia              | 13,00     | 120 179     | -          |            | 10,00             | 88 881     | 3,00   | 31 298    | -       | -       | -      |      |
| Nueva Zelanda          | 57,10     | 587 752     | -          | -          | 57,10             | 587 752    | -      |           | -       | -       | -      |      |
| Otros                  | 8,24      | 51 544      |            |            | 3,01              | 23 482     | 5,20   | 27 506    |         |         | 0,03   | 5    |

## PERÚ: EXPORTACIÓN DE PRODUCTOS HIDROBIOLÓGICOS PROCEDENTES DE LA ACTIVIDAD DE ACUICULTURA POR ESPECIE Y SEGÚN PAIS DE DESTINO, 2010

Nota: "0"corresponde a cifras menores a media tonelada métrica bruta Fuente: Superintendencia Nacional de Administración Tributaria (SUNAT) - Oficina de Estadística