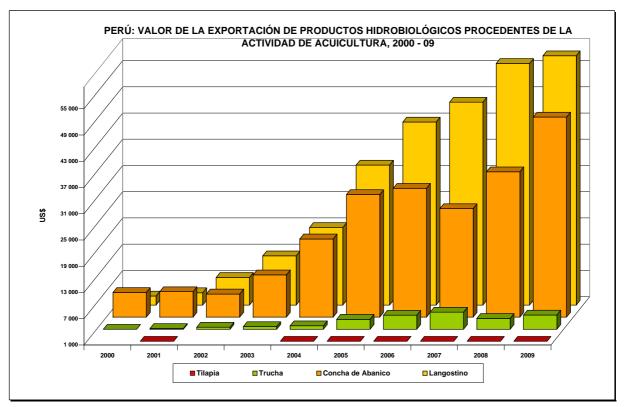

| PERÚ: VALOR DE LA EXPORTACIÓN DE LOS PRODUCTOS HIDROBIOLÓGICOS                          |
|-----------------------------------------------------------------------------------------|
| PROCEDENTES DE LA ACTIVIDAD DE ACUICULTURA POR ESPECIE SEGÚN PAÍS DE DESTINO, 2000 - 09 |
| (US\$)                                                                                  |

| Especie / País    | 2000       | 2001       | 2002       | 2003       | 2004       | 2005       | 2006       | 2007       | 2008       | 2009                   |  |
|-------------------|------------|------------|------------|------------|------------|------------|------------|------------|------------|------------------------|--|
| Total             | 10 700 050 | 11 972 051 | 15 071 307 | 24 556 594 | 40 146 140 | 65 522 151 | 77 543 915 | 78 210 397 | 94 234 330 | 109 354 16             |  |
| Concha de Abanico | 6 650 546  | 6 840 203  | 6 302 647  | 10 675 130 | 18 891 631 | 29 048 346 | 30 470 933 | 25 832 026 | 34 245 025 | 46 759 44              |  |
| Francia           | 4 973 232  | 4 998 688  | 5 915 749  | 7 903 299  | 9 811 363  | 20 294 434 | 23 767 238 | 18 425 658 | 26 327 248 | 26 486 67              |  |
| Bélgica           | 240 309    | 816 880    | -          | 2 163 025  | 5 775 104  | 6 139 995  | 3 694 668  | 196        | 217        | 1 219 68               |  |
| Estados Unidos    | 805 016    | -          | 70 100     | 265 521    | 2 281 927  | 1 514 080  | 281 518    | 1 785 426  | 1 939 085  | 8 793 308              |  |
| Italia            | -          | -          | -          | -          | 148 580    | 656 134    | 1 679 404  | 2 563 680  | 2 567 763  | 2 940 908              |  |
| Holanda           | -          | 553 155    | -          | -          | -          | -          | -          | -          | -          |                        |  |
| Reino Unido       | -          | -          | -          | -          | 271 922    | 389 896    | 705 198    | 1 144 035  | 767 476    | 681 656                |  |
| Países bajos      | -          | 364 475    | -          | -          | 154 630    | -          | -          | 151 100    | 585 027    | 3 508 295              |  |
| Nueva Zelandia    | 406 340    | -          | -          | -          | -          | -          | -          |            | 344 159    |                        |  |
| España            | 96 760     | 88 655     | 128 250    | 14         | 69 567     | -          | 314 590    | 1 641 042  | 1 126 970  | 1 092 259              |  |
| Australia         | -          | 18 350     | -          | 187 057    | 32 894     | 30 043     | 28 309     | 98 504     | 82 473     | 1 129 815              |  |
| Alemania          | -          | -          | -          | -          | -          | -          | -          | -          | 3          | 19 892                 |  |
| Otros             | 128 889    |            | 188 548    | 156 214    | 345 644    | 23 764     | 8          | 22 385     | 504 604    | 886 950                |  |
| Langostino        | 3 080 717  | 3 834 174  | 7 310 275  | 12 265 069 | 18 725 984 | 33 007 731 | 42 868 755 | 47 400 697 | 56 249 503 | 57 998 654             |  |
| Estados Unidos    | 1 778 887  | 2 858 805  | 5 622 037  | 6 912 038  | 12 378 124 | 21 367 113 | 29 106 291 | 33 520 250 | 41 054 280 | 41 792 81 <sup>-</sup> |  |
| España            | -          | 215 041    | 450 749    | 3 944 239  | 5 300 103  | 9 849 708  | 9 181 955  | 9 760 518  | 10 746 121 | 9 683 725              |  |
| Taiwán            | 918 273    | 350 065    | 460 530    | -          | -          | -          | -          | -          | -          |                        |  |
| Francia           | 383 557    | 179 709    | 489 823    | 297 480    | 8 152      | 246 774    | 2 086 321  | 746 385    | 1 311 792  | 2 974 606              |  |
| Ecuador           | -          | -          | 209 446    | 350 223    | 246 194    | 215 762    | 330 015    | 368 663    | 518 453    | 245 586                |  |
| Bélgica           | -          | -          | -          | 407 489    | 1          | 750 184    | 51 243     | 7          | 8          | 153 797                |  |
| Panamá            | -          | -          | -          | -          | 18 000     | 79 381     | -          | -          | -          |                        |  |
| Países Bajos      | -          | -          | -          | 339 984    | 183 775    | -          | 594 949    | 1 026 122  | 1 541 091  | 468 779                |  |
| Italia            | -          | 230 554    | -          | 5 145      | 17 065     | 348 855    | 845 958    | 702 068    | 422 165    | 148 995                |  |
| Portugal          | -          | -          | -          | 3 317      | 571 015    |            | 672 023    | 1 042 904  | 406 777    | 109 510                |  |
| Holanda           | -          | -          | -          | -          | -          |            | -          | -          | -          |                        |  |
| Otros             | -          | -          | 77 690     | 5 154      | 3 555      | 149 954    | -          | 233 780    | 248 816    | 2 420 845              |  |
| Tilapia           | -          | 115 423    | -          | -          | 718 697    | 186 648    | 69         | 57 808     | 250 582    | 350 503                |  |
| Estados Unidos    | -          | -          | -          | -          | 711 899    | 177 155    | 69         | 57 808     | 139 401    | 350 488                |  |
| Ecuador           | -          | 115 423    | -          | -          | 6 125      | -          | -          | -          | -          |                        |  |
| Uruguay           | -          |            | -          | -          |            | 9 268      | -          | -          | -          |                        |  |
| Otros             | -          | -          | -          | -          | 673        | 225        | -          | -          | 111 181    | 15                     |  |
| Trucha            | 968 787    | 1 182 251  | 1 458 385  | 1 616 395  | 1 809 828  | 3 279 426  | 4 204 158  | 4 919 866  | 3 489 220  | 4 245 556              |  |
| Suecia            | 356 477    | 760 880    | 653 574    |            | 191 361    | 125 500    | 348 188    | 371 645    | 424 039    | 284 118                |  |
| Estados Unidos    | 243 955    | 209 865    | 226 038    | 662 902    | 494 394    | 510 411    | 905 160    | 1 556 167  | 358 837    | 199 289                |  |
| Canadá            | 173 150    | 182 337    | 522 193    | 149 317    | 365 061    | 1 105 274  | 1 404 355  | 1 919 447  | 1 016 505  | 2 028 905              |  |
| Noruega           |            |            |            | 334 583    | 523 394    | 694 839    | 789 296    | 621 821    | 689 358    | 915 212                |  |
| Alemania          |            | -          | -          | 469 443    | 233 026    | 422 199    | 554 950    | 450 515    | 786 846    | 541 787                |  |
| Polonia           |            | -          | -          |            |            | 408 390    | 163 676    |            |            | 213 126                |  |
| México            |            | -          | -          | -          | -          |            |            | -          | -          |                        |  |
| Argentina         | 151 061    | 22 003     | -          | -          | -          |            | -          | -          | -          |                        |  |
| Luxenburgo        |            | 22 000     | 52 800     | _          | _          |            | -          | _          | -          |                        |  |
| Holanda           | -          | -          |            | -          | -          |            | -          | -          | -          |                        |  |
| Bolivia           | 44 144     | 7 166      | 3 780      | _          | _          | _          | -          | _          | -          |                        |  |
| Otros             |            | , 100      |            | 150        | 2 592      | 12 813     | 38 533     | 271        | 213 635    | 63 119                 |  |
| 0103              | -          | -          | -          | 150        | 2 092      | 12 013     | 30 333     | 271        | 213 035    | 03 118                 |  |