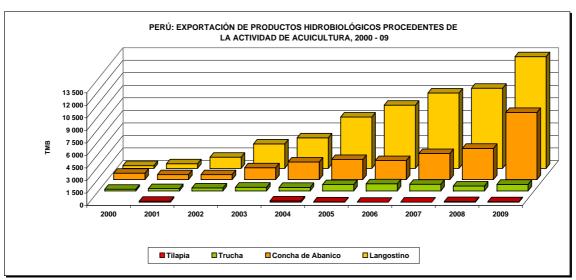

PERÚ: EXPORTACIÓN DE PRODUCTOS HIDROBIOLÓGICOS PROCEDENTES DE LA ACTIVIDAD DE ACUICULTURA POR ESPECIE Y SEGÚN PAÍS DE DESTINO, 2000 -09

(TMB)

| Especie / País    | 2000  | 2001  | 2002  | 2003  | 2004  | 2005  | 2006   | 2007   | 2008   | 2009  |
|-------------------|-------|-------|-------|-------|-------|-------|--------|--------|--------|-------|
| Total             | 1 309 | 1 539 | 2 296 | 4 784 | 6 338 | 9 352 | 10 701 | 12 958 | 13 998 | 22 25 |
| Concha de Abanico | 773   | 601   | 604   | 1 418 | 2 103 | 2 408 | 2 289  | 3 132  | 3 748  | 8 04  |
| Francia           | 545   | 433   | 562   | 968   | 979   | 1 593 | 1 697  | 2 169  | 2 706  | 4 47  |
| Bélgica           | 40    | 72    | -     | 340   | 666   | 517   | 274    | 0      | 0      | 24    |
| Estados Unidos    | 114   | -     | 12    | 59    | 321   | 165   | 47     | 257    | 216    | 1 43  |
| Italia            | -     | -     | -     | -     | 21    | 88    | 177    | 339    | 358    | 55    |
| Holanda           | -     | 44    | -     | -     | -     | -     | -      | -      | -      |       |
| Reino Unido       | -     | -     | -     | -     | 36    | 36    | 62     | 104    | 80     | 10    |
| Países Bajos      | -     | 40    | -     | -     | 20    | -     | -      | 21     | 85     | 61    |
| Nueva Zelandia    | 49    | -     | -     | -     | -     | -     | -      | -      | 39     |       |
| España            | 10    | 8     | 10    | 0     | 8     | -     | 26     | 229    | 191    | 21    |
| Australia         | -     | 4     | -     | 30    | 9     | 6     | 6      | 9      | 10     | 21    |
| Alemania          | -     | -     | -     | -     | _     | -     | -      | -      | 0      |       |
| Otros             | 15    | -     | 20    | 21    | 43    | 3     | -      | 4      | 63     | 15    |
| Langostino        | 329   | 554   | 1 331 | 2 925 | 3 658 | 6 150 | 7 555  | 9 023  | 9 590  | 13 37 |
| Estados Unidos    | 172   | 390   | 974   | 1 631 | 2 295 | 3 890 | 4 754  | 6 159  | 6 906  | 9 67  |
| España            | -     | 41    | 93    | 936   | 1 140 | 1 913 | 1 863  | 2 024  | 1 870  | 2 22  |
| Taiwan            | 95    | 50    | 92    | -     | -     | -     | -      | _      | -      |       |
| Francia           | 62    | 40    | 107   | 73    | 2     | 43    | 439    | 126    | 236    | 67    |
| Ecuador           | _     | _     | 45    | 123   | 51    | 44    | 62     | 74     | 98     | 8     |
| Bélgica           | _     | _     | _     | 85    | 0     | 148   | 11     | 0      | 0      | 2     |
| Panamá            | _     | _     | _     | -     | 5     | 21    | -      | -      | -      | -     |
| Países Bajos      | _     | _     | _     | 75    | 50    |       | 126    | 230    | 289    | 12    |
| Italia            | _     | 33    | _     | 1     | 5     | 69    | 168    | 147    | 75     | 3     |
| Portugal          | _     | -     | _     | 0     | 110   | -     | 132    | 224    | 77     | 4     |
| Holanda           | _     | _     | _     | -     | -     |       | 102    |        | - ''   | _     |
| Otros             | _     | _     | 20    | 1     | 0     | 22    | _      | 39     | 39     | 48    |
|                   |       | 108   | 20    |       | 155   | 40    | 0      |        |        |       |
| Tilapia           | -     | 100   | -     |       |       |       |        | 8      | 69     | 6     |
| Estados Unidos    | -     |       | -     | -     | 150   | 38    | 0      | 8      | 43     | 6     |
| Ecuador           |       | 108   |       |       | 5     | -     | -      | -      | -      |       |
| Uruguay           | -     | -     | -     | -     | -     | 2     | -      | -      | -      |       |
| Otros             | -     | -     | -     | -     | 0     | 0     | -      | -      | 26     |       |
| Trucha            | 207   | 276   | 361   | 441   | 422   | 754   | 857    | 795    | 591    | 78    |
| Suecia            | 87    | 191   | 178   | -     | 49    | 27    | 76     | -      | 66     |       |
| Estados Unidos    | 60    | 50    | 53    | 159   | 103   | 103   | 161    | 231    | 59     | ;     |
| Canadá            | 30    | 31    | 106   | 31    | 66    | 187   | 217    | 263    | 124    | 20    |
| Noruega           | -     | -     | -     | 110   | 139   | 170   | 168    | 121    | 112    | 18    |
| Alemania          | -     | -     | -     | 141   | 65    | 124   | 172    | 105    | 183    | 17    |
| Polonia           | -     | -     | -     | -     | -     | 141   | 56     | -      | -      |       |
| México            | -     | -     | -     | -     | -     | -     | -      | -      | -      |       |
| Argentina         | 23    | 3     | -     | -     | -     | -     | -      | -      | -      |       |
| Luxemburgo        | -     | -     | 24    | -     | -     | -     | -      | -      | -      |       |
| Holanda           | -     | -     | -     | -     | -     | -     | -      | -      | _      |       |
|                   |       |       | •     |       |       |       |        |        |        |       |
| Bolivia           | 7     | 1     | 0     | -     | -     | -     | -      | -      | -      |       |

Nota: "0" corresponde a cifras menores a media tonelada métrica bruta

Fuente: Empresas Acuícolas y a partir del 2003 la Superintendencia de Administración Tributaria (SUNAT) - Oficina de Estadística