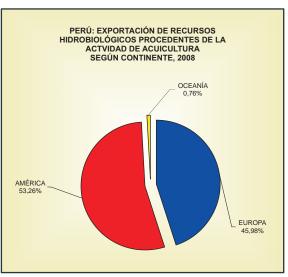

PERÚ: EXPORTACIÓN DE PRODUCTOS HIDROBIOLÓGICOS PROCEDENTES DE LA ACTIVIDAD DE ACUICULTURA POR ESPECIE Y SEGÚN PAÍS DE DESTINO, 2008

| Destino                                                                                                            | Total                                                                                                                         |                                                                                                                                               | Langostino                                                                    |                                                                                                                   | Concha de Abanico                                                                           |                                                                                                           | Trucha                                         |                                                                              | Tilapia                                  |                                                       |
|--------------------------------------------------------------------------------------------------------------------|-------------------------------------------------------------------------------------------------------------------------------|-----------------------------------------------------------------------------------------------------------------------------------------------|-------------------------------------------------------------------------------|-------------------------------------------------------------------------------------------------------------------|---------------------------------------------------------------------------------------------|-----------------------------------------------------------------------------------------------------------|------------------------------------------------|------------------------------------------------------------------------------|------------------------------------------|-------------------------------------------------------|
|                                                                                                                    | TMB                                                                                                                           | US\$                                                                                                                                          | TMB                                                                           | US\$                                                                                                              | TMB                                                                                         | US\$                                                                                                      | TMB                                            | US\$                                                                         | TMB                                      | US\$                                                  |
| Total                                                                                                              | 13,997.74                                                                                                                     | 94,234,330                                                                                                                                    | 9,589.86                                                                      | 56,249,503                                                                                                        | 3,747.76                                                                                    | 34,245,025                                                                                                | 591.21                                         | 3,489,220                                                                    | 68.91                                    | 250,582                                               |
| Europa                                                                                                             | 6,436.63                                                                                                                      | 48,332,828                                                                                                                                    | 2,560.40                                                                      | 14,535,598                                                                                                        | 3,446.26                                                                                    | 31,608,006                                                                                                | 405.13                                         | 2,080,434                                                                    | 24.84                                    | 108,790                                               |
| Alemania Bélgica España Francia Italia Mónaco Noruega Países bajos Polonia Portugal Reino Unido Suecia Suiza Otros | 182.67<br>5.11<br>2,085.47<br>2,942.48<br>433.43<br>-<br>112.37<br>412.03<br>0.00<br>90.62<br>79.53<br>66.49<br>0.00<br>26.43 | 786,854<br>45,764<br>11,981,846<br>27,639,087<br>2,989,928<br>-<br>689,358<br>2,260,723<br>0<br>536,230<br>767,476<br>424,114<br>0<br>211,448 | 0.02<br>1,869.83<br>236.47<br>75.04<br>-<br>288.53<br>-<br>76.96<br>-<br>0.01 | 5<br>8<br>10,746,121<br>1,311,792<br>422,165<br>-<br>-<br>1,541,091<br>-<br>406,777<br>-<br>40.00<br>-<br>107,599 | 0.01<br>0.06<br>190.81<br>2,706.00<br>358.39<br>-<br>84.90<br>-<br>13.66<br>79.53<br>-<br>- | 3<br>217<br>1,126,970<br>26,327,248<br>2,567,763<br>-<br>585,027<br>129,453.00<br>767,476<br>-<br>103,849 | 5.03<br>-<br>0.01<br>-<br>-<br>112.37<br>38.60 | 786,846<br>45,539<br>-<br>47<br>-<br>689,358<br>134,605<br>-<br>-<br>424,039 | 24.83<br>-<br>-<br>-<br>-<br>-<br>-<br>- | 108,755<br>-<br>-<br>-<br>-<br>-<br>-<br>-<br>-<br>35 |
| América                                                                                                            | 7,454.86                                                                                                                      | 45,093,319                                                                                                                                    | 7,004.34                                                                      | 41,572,745                                                                                                        | 223.61                                                                                      | 2,003,332                                                                                                 | 182.85                                         | 1,375,458                                                                    | 44.06                                    | 141,784                                               |
| Bolivia<br>Canada<br>Chile<br>Ecuador<br>Estados Unidos<br>Otros                                                   | 0.00<br>123.94<br>0.10<br>98.24<br>7,223.04<br>9.53                                                                           | 0<br>1,016,516<br>21<br>518,453<br>43,491,603<br>66,726                                                                                       | 0.00<br>98.24<br>6,906.09                                                     | -<br>1<br>518,453<br>41,054,280                                                                                   | 215.55                                                                                      | -<br>11<br>19<br>-<br>1,939,085<br>64,217                                                                 | 58.89                                          | -<br>1,016,505<br>-<br>-<br>-<br>358,837<br>116                              | 0.10<br>-<br>42.51                       | -<br>-<br>1<br>-<br>139,401<br>2,382                  |
| Asia, Africa y Oceanía                                                                                             | 106.25                                                                                                                        | 808,183                                                                                                                                       | 25.12                                                                         | 141,160                                                                                                           | 77.89                                                                                       | 633,687                                                                                                   | 3.23                                           | 33,328                                                                       | 0.01                                     | 8.00                                                  |
| Australia<br>Nueva Zelanda<br>Otros                                                                                | 12.93<br>39.34<br>53.98                                                                                                       | 114,645<br>344,159<br>349,379                                                                                                                 | -                                                                             | -<br>-<br>141,160                                                                                                 | 10.01<br>39.34<br>28.54                                                                     | 82,473<br>344,159<br>207,055                                                                              | 2.92<br>-<br>0.31                              | 32,172<br>-<br>1,156                                                         | -                                        | -<br>-<br>8                                           |