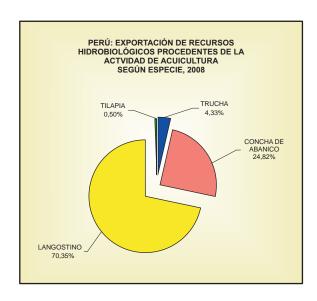

PERÚ: EXPORTACIÓN DE PRODUCTOS HIDROBIOLÓGICOS PROCEDENTES DE LA ACTIVIDAD DE ACUICULTURA POR ESPECIE Y SEGÚN PAÍS DE DESTINO, 2008

| Destino                                                                                                            | Total                                                                                                                         |                                                                                                                                               | Langostino                                                                    |                                                                                                                   | Concha de Abanico                                                                           |                                                                                                           | Trucha                                         |                                                                              | Tilapia                                  |                                                       |
|--------------------------------------------------------------------------------------------------------------------|-------------------------------------------------------------------------------------------------------------------------------|-----------------------------------------------------------------------------------------------------------------------------------------------|-------------------------------------------------------------------------------|-------------------------------------------------------------------------------------------------------------------|---------------------------------------------------------------------------------------------|-----------------------------------------------------------------------------------------------------------|------------------------------------------------|------------------------------------------------------------------------------|------------------------------------------|-------------------------------------------------------|
|                                                                                                                    | TMB                                                                                                                           | US\$                                                                                                                                          | TMB                                                                           | US\$                                                                                                              | TMB                                                                                         | US\$                                                                                                      | TMB                                            | US\$                                                                         | TMB                                      | US\$                                                  |
| Total                                                                                                              | 13,997.74                                                                                                                     | 94,234,330                                                                                                                                    | 9,589.86                                                                      | 56,249,503                                                                                                        | 3,747.76                                                                                    | 34,245,025                                                                                                | 591.21                                         | 3,489,220                                                                    | 68.91                                    | 250,582                                               |
| Europa                                                                                                             | 6,436.63                                                                                                                      | 48,332,828                                                                                                                                    | 2,560.40                                                                      | 14,535,598                                                                                                        | 3,446.26                                                                                    | 31,608,006                                                                                                | 405.13                                         | 2,080,434                                                                    | 24.84                                    | 108,790                                               |
| Alemania Bélgica España Francia Italia Mónaco Noruega Países bajos Polonia Portugal Reino Unido Suecia Suiza Otros | 182.67<br>5.11<br>2,085.47<br>2,942.48<br>433.43<br>-<br>112.37<br>412.03<br>0.00<br>90.62<br>79.53<br>66.49<br>0.00<br>26.43 | 786,854<br>45,764<br>11,981,846<br>27,639,087<br>2,989,928<br>-<br>689,358<br>2,260,723<br>0<br>536,230<br>767,476<br>424,114<br>0<br>211,448 | 0.02<br>1,869.83<br>236.47<br>75.04<br>-<br>288.53<br>-<br>76.96<br>-<br>0.01 | 5<br>8<br>10,746,121<br>1,311,792<br>422,165<br>-<br>-<br>1,541,091<br>-<br>406,777<br>-<br>40.00<br>-<br>107,599 | 0.01<br>0.06<br>190.81<br>2,706.00<br>358.39<br>-<br>84.90<br>-<br>13.66<br>79.53<br>-<br>- | 3<br>217<br>1,126,970<br>26,327,248<br>2,567,763<br>-<br>585,027<br>129,453.00<br>767,476<br>-<br>103,849 | 5.03<br>-<br>0.01<br>-<br>-<br>112.37<br>38.60 | 786,846<br>45,539<br>-<br>47<br>-<br>689,358<br>134,605<br>-<br>-<br>424,039 | 24.83<br>-<br>-<br>-<br>-<br>-<br>-<br>- | 108,755<br>-<br>-<br>-<br>-<br>-<br>-<br>-<br>-<br>35 |
| América                                                                                                            | 7,454.86                                                                                                                      | 45,093,319                                                                                                                                    | 7,004.34                                                                      | 41,572,745                                                                                                        | 223.61                                                                                      | 2,003,332                                                                                                 | 182.85                                         | 1,375,458                                                                    | 44.06                                    | 141,784                                               |
| Bolivia<br>Canada<br>Chile<br>Ecuador<br>Estados Unidos<br>Otros                                                   | 0.00<br>123.94<br>0.10<br>98.24<br>7,223.04<br>9.53                                                                           | 0<br>1,016,516<br>21<br>518,453<br>43,491,603<br>66,726                                                                                       | 0.00<br>98.24<br>6,906.09                                                     | -<br>1<br>518,453<br>41,054,280                                                                                   | 215.55                                                                                      | -<br>11<br>19<br>-<br>1,939,085<br>64,217                                                                 | 58.89                                          | -<br>1,016,505<br>-<br>-<br>-<br>358,837<br>116                              | 0.10<br>-<br>42.51                       | -<br>-<br>1<br>-<br>139,401<br>2,382                  |
| Asia, Africa y Oceanía                                                                                             | 106.25                                                                                                                        | 808,183                                                                                                                                       | 25.12                                                                         | 141,160                                                                                                           | 77.89                                                                                       | 633,687                                                                                                   | 3.23                                           | 33,328                                                                       | 0.01                                     | 8.00                                                  |
| Australia<br>Nueva Zelanda<br>Otros                                                                                | 12.93<br>39.34<br>53.98                                                                                                       | 114,645<br>344,159<br>349,379                                                                                                                 | -                                                                             | -<br>-<br>141,160                                                                                                 | 10.01<br>39.34<br>28.54                                                                     | 82,473<br>344,159<br>207,055                                                                              | 2.92<br>-<br>0.31                              | 32,172<br>-<br>1,156                                                         | -                                        | -<br>-<br>8                                           |