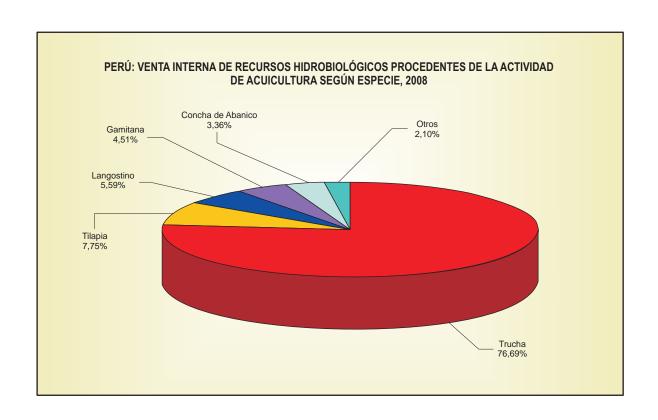

PERÚ: VENTA INTERNA DE RECURSOS HIDROBIOLÓGICOS PROCEDENTES DE LA ACTIVIDAD DE ACUICULTURA SEGÚN ESPECIE, 2008 (TM)

| Especie                    | Total     | Ene    | Feb      | Mar      | Abr    | May    | Jun    | Jul    | Ago    | Set      | Oct    | Nov      | Dic      |
|----------------------------|-----------|--------|----------|----------|--------|--------|--------|--------|--------|----------|--------|----------|----------|
| Total                      | 11 963,69 | 831,55 | 1 167,29 | 1 006,38 | 783,89 | 678,63 | 543,67 | 661,32 | 967,17 | 1 233,31 | 832,77 | 1 747,41 | 1 510,30 |
| Boquichico                 | 24,88     | 2,53   | 0,37     | 0,75     | 0,65   | 0,16   | 0,17   | 0,53   | 1,67   | 3,57     | 3,79   | 4,08     | 6,61     |
| Camarón Gigante de Malasia | 5,60      | 0,07   | 1,14     | 0,60     | 0,58   | 0,69   | 0,34   | 0,55   | 0,15   | 0,33     | 0,35   | 0,35     | 0,45     |
| Carpa                      | 15,01     | 1,40   | 1,62     | 1,46     | 1,58   | 1,62   | 1,70   | 1,79   | 0,90   | 0,80     | 0,80   | 1,14     | 0,20     |
| Concha de Abanico          | 401,62    | 33,12  | 125,73   | 93,83    | 34,06  | -      | -      | -      | -      | -        | 5,63   | 109,25   | -        |
| Gamitana                   | 539,52    | 24,08  | 18,43    | 73,98    | 33,21  | 27,67  | 27,05  | 28,51  | 37,69  | 54,95    | 85,14  | 64,42    | 64,39    |
| Langostino                 | 668,54    | 39,24  | 314,28   | 32,46    | 81,82  | 28,33  | 12,30  | 27,39  | 19,50  | 38,71    | 21,61  | 15,62    | 37,28    |
| Paco                       | 70,68     | 3,13   | 3,45     | 6,51     | 4,22   | 3,45   | 5,00   | 6,30   | 4,26   | 7,00     | 9,54   | 8,97     | 8,85     |
| Pacotana / Gamipaco        | 59,11     | 17,11  | 2,22     | 19,67    | 3,63   | 2,90   | 1,91   | 1,90   | 1,92   | 1,92     | 1,90   | 2,12     | 1,91     |
| Tilapia                    | 927,67    | 100,35 | 93,54    | 93,73    | 53,03  | 46,87  | 63,88  | 68,52  | 72,95  | 80,33    | 96,45  | 82,87    | 75,15    |
| Trucha                     | 9 174,54  | 606,94 | 606,19   | 676,42   | 560,38 | 561,51 | 429,34 | 522,39 | 823,93 | 1 039,32 | 596,39 | 1 449,13 | 1 302,60 |
| Otros                      | 76,52     | 3,58   | 0,32     | 6,97     | 10,73  | 5,43   | 1,98   | 3,44   | 4,20   | 6,38     | 11,17  | 9,46     | 12,86    |