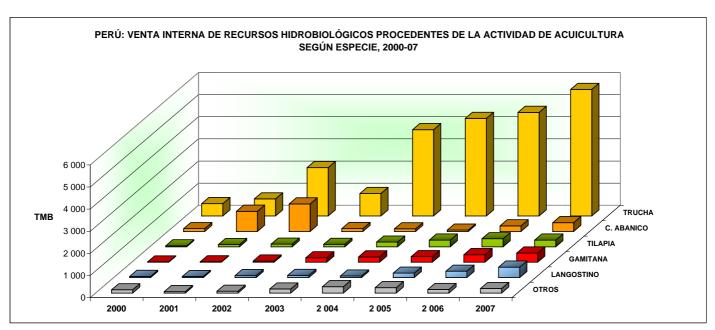

PERÚ: VENTA INTERNA DE RECURSOS HIDROBIOLÓGICOS PROCEDENTES DE LA ACTIVIDAD DE ACUICULTURA SEGÚN ESPECIE, 2000-07 (TMB)

| Especie                    | 2 000 | 2 001 | 2 002 | 2 003 | 2 004 | 2 005 | 2 006 | 2 007 |
|----------------------------|-------|-------|-------|-------|-------|-------|-------|-------|
| Total                      | 947   | 1 928 | 3 785 | 1 746 | 4 837 | 5 479 | 6 094 | 7 518 |
| Continental                | 674   | 956   | 2 439 | 1 505 | 4 642 | 5 210 | 5 553 | 6 637 |
| Boquichico                 | 11    | 7     | 6     | 103   | 82    | 60    | 12    | 15    |
| Camarón Gigante de Malasia | 10    | 6     | 7     | 7     | 11    | 19    | 11    | 4     |
| Carpa                      | 6     | 10    | 6     | 0     | 1     | 3     | 11    | 13    |
| Gamitana                   | 14    | 20    | 54    | 203   | 240   | 251   | 344   | 414   |
| Paco                       | 26    | 20    | 36    | 9     | 6     | 43    | 38    | 34    |
| Pacotana / Gamipaco        | -     | -     | 4     | 6     | 3     | 17    | 6     | 86    |
| Tilapia                    | 46    | 101   | 122   | 112   | 215   | 304   | 365   | 305   |
| Trucha                     | 561   | 777   | 2 189 | 1 016 | 3 903 | 4 413 | 4 683 | 5 722 |
| Otros                      | -     | 15    | 15    | 49    | 181   | 100   | 83    | 44    |
| Marítimo                   | 273   | 972   | 1 346 | 241   | 195   | 269   | 541   | 881   |
| Concha de Abanico          | 125   | 911   | 1 244 | 128   | 117   | 61    | 252   | 398   |
| Langostino                 | 54    | 53    | 93    | 102   | 72    | 205   | 289   | 475   |
| Otros                      | 94    | 8     | 9     | 11    | 6     | 3     | 0     | 8     |

Fuente: Direcciones Regionales de Producción (DIREPRO) y Empresas Acuícolas