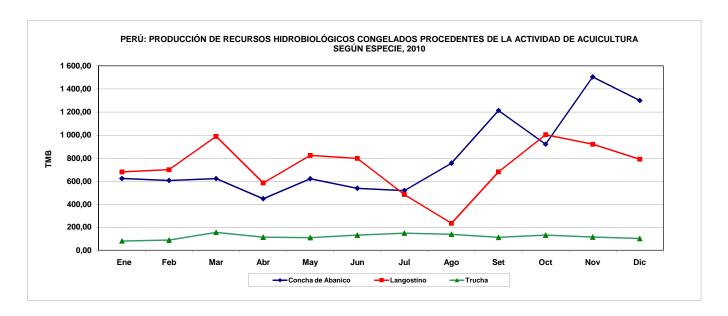

PERÚ: PRODUCCIÓN DE RECURSOS HIDROBIOLÓGICOS CONGELADOS PROCEDENTES DE LA ACTIVIDAD DE ACUICULTURA SEGÚN ESPECIE, 2010 (TMB)

| Especie           | Total     | Ene      | Feb      | Mar      | Abr      | Мау      | Jun      | Jul      | Ago      | Set      | Oct      | Nov      | Dic      |
|-------------------|-----------|----------|----------|----------|----------|----------|----------|----------|----------|----------|----------|----------|----------|
| TOTAL             | 19 767,50 | 1 382,65 | 1 391,89 | 1 764,92 | 1 143,71 | 1 552,95 | 1 465,23 | 1 149,46 | 1 127,73 | 2 004,39 | 2 053,74 | 2 539,20 | 2 191,63 |
| CONTINENTAL       | 1 421,81  | 80,34    | 87,90    | 155,41   | 112,93   | 109,55   | 130,89   | 148,41   | 138,49   | 111,14   | 130,79   | 114,28   | 101,68   |
| Trucha            | 1 421,81  | 80,34    | 87,90    | 155,41   | 112,93   | 109,55   | 130,89   | 148,41   | 138,49   | 111,14   | 130,79   | 114,28   | 101,68   |
| MARITIMO          | 18 345,69 | 1 302,31 | 1 303,99 | 1 609,51 | 1 030,78 | 1 443,40 | 1 334,34 | 1 001,05 | 989,24   | 1 893,25 | 1 922,95 | 2 424,92 | 2 089,95 |
| Concha de Abanico | 9 665,21  | 622,72   | 605,05   | 621,46   | 447,14   | 620,80   | 537,53   | 518,11   | 755,45   | 1 212,59 | 920,26   | 1 504,52 | 1 299,58 |
| Langostino        | 8 680,48  | 679,59   | 698,94   | 988,05   | 583,64   | 822,60   | 796,81   | 482,94   | 233,79   | 680,66   | 1 002,69 | 920,40   | 790,37   |