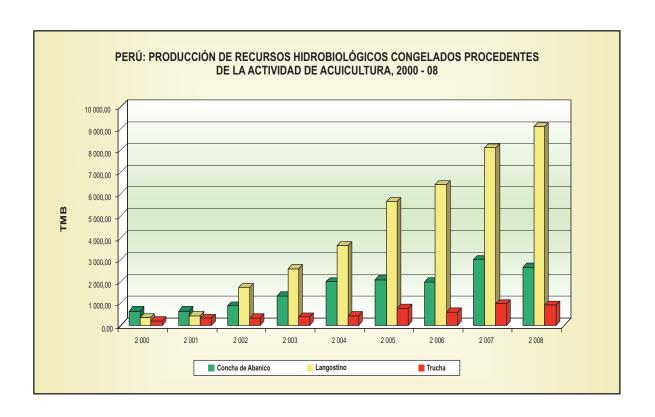

PERÚ: PRODUCCIÓN DE RECURSOS HIDROBIOLÓGICOS CONGELADOS PROCEDENTES DE LA ACTIVIDAD DE ACUICULTURA SEGÚN ESPECIE, 2000 - 08 (TMB)

| Especie                       | 2 000            | 2 001            | 2 002              | 2 003                | 2 004                | 2 005                | 2 006                | 2 007                | 2 008                |
|-------------------------------|------------------|------------------|--------------------|----------------------|----------------------|----------------------|----------------------|----------------------|----------------------|
|                               |                  |                  |                    |                      |                      |                      |                      |                      |                      |
| TOTAL                         | 1 200,77         | 1 417,65         | 2 931,12           | 4 290,14             | 6 083,54             | 8 491,43             | 8 999,91             | 12 058,45            | 12 633,91            |
|                               |                  |                  |                    |                      |                      |                      |                      |                      |                      |
| CONTINENTAL                   | 195,26           | 330,97           | 337,31             | 389,82               | 443,93               | 744,43               | 586,71               | 972,53               | 902,34               |
| Trucha                        | 195,26           | 330,97           | 337,31             | 389,82               | 443,93               | 744,43               | 586,71               | 972,53               | 902,34               |
| MARITIMO                      | 1 005,51         | 1 086,68         | 2 593,81           | 3 900,32             | 5 639,61             | 7 747,00             | 8 413,20             | 11 085,92            | 11 731,57            |
| Concha de Abanico  Langostino | 642,21<br>363,30 | 647,34<br>439,34 | 860,48<br>1 733,33 | 1 336,72<br>2 563,60 | 1 999,54<br>3 640,07 | 2 088,39<br>5 658,61 | 1 979,19<br>6 434,01 | 2 989,11<br>8 096,81 | 2 639,90<br>9 091,67 |
|                               |                  |                  |                    |                      |                      |                      |                      |                      |                      |